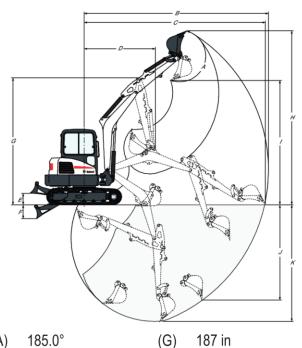

### Working Range

320.3 in

164.5 in

125.9 in

154.5 in

(H)

(I)

(J)

(K)

- 185.0° (A)
- (B) 243.7 in
- 239.5 in (C)
- (D) 94 in 15.2 in
- (E)
- 18.3 in (F)