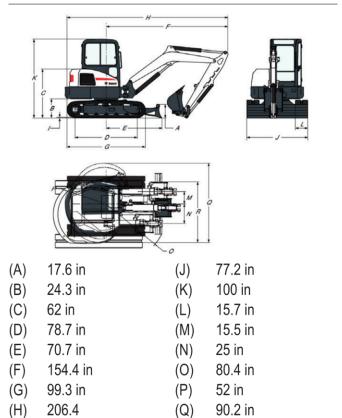

#### **Dimensions**

(R)

87.5 in

Specifications taken from <a href="https://www.bobcat.com/la/en/equipment/mini-excavators/5-10t-mini-excavators/5-10t-mini-excavators/5-10t-mini-excavators/5-10t-mini-excavators/5-10t-mini-excavators/5-10t-mini-excavators/5-10t-mini-excavators/5-10t-mini-excavators/5-10t-mini-excavators/5-10t-mini-excavators/5-10t-mini-excavators/5-10t-mini-excavators/5-10t-mini-excavators/5-10t-mini-excavators/5-10t-mini-excavators/5-10t-mini-excavators/5-10t-mini-excavators/5-10t-mini-excavators/5-10t-mini-excavators/5-10t-mini-excavators/5-10t-mini-excavators/5-10t-mini-excavators/5-10t-mini-excavators/5-10t-mini-excavators/5-10t-mini-excavators/5-10t-mini-excavators/5-10t-mini-excavators/5-10t-mini-excavators/5-10t-mini-excavators/5-10t-mini-excavators/5-10t-mini-excavators/5-10t-mini-excavators/5-10t-mini-excavators/5-10t-mini-excavators/5-10t-mini-excavators/5-10t-mini-excavators/5-10t-mini-excavators/5-10t-mini-excavators/5-10t-mini-excavators/5-10t-mini-excavators/5-10t-mini-excavators/5-10t-mini-excavators/5-10t-mini-excavators/5-10t-mini-excavators/5-10t-mini-excavators/5-10t-mini-excavators/5-10t-mini-excavators/5-10t-mini-excavators/5-10t-mini-excavators/5-10t-mini-excavators/5-10t-mini-excavators/5-10t-mini-excavators/5-10t-mini-excavators/5-10t-mini-excavators/5-10t-mini-excavators/5-10t-mini-excavators/5-10t-mini-excavators/5-10t-mini-excavators/5-10t-mini-excavators/5-10t-mini-excavators/5-10t-mini-excavators/5-10t-mini-excavators/5-10t-mini-excavators/5-10t-mini-excavators/5-10t-mini-excavators/5-10t-mini-excavators/5-10t-mini-excavators/5-10t-mini-excavators/5-10t-mini-excavators/5-10t-mini-excavators/5-10t-mini-excavators/5-10t-mini-excavators/5-10t-mini-excavators/5-10t-mini-excavators/5-10t-mini-excavators/5-10t-mini-excavators/5-10t-mini-excavators/5-10t-mini-excavators/5-10t-mini-excavators/5-10t-mini-excavators/5-10t-mini-excavators/5-10t-mini-excavators/5-10t-mini-excavators/5-10t-mini-excavators/5-10t-mini-excavators/5-10t-mini-excavators/5-10t-mini-excavators/5-10t-mini-excavators/5-10t-mini-excavator excavators/e55

(I)

0.98 in